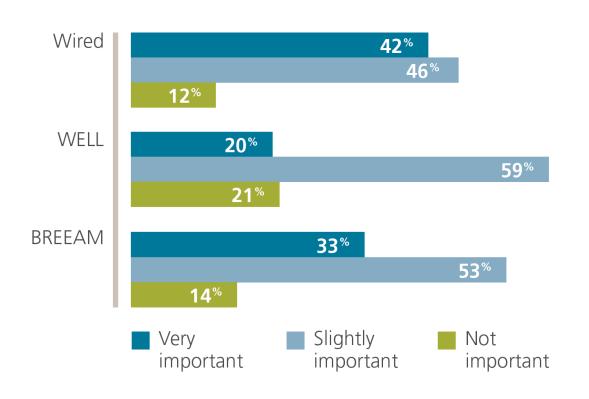

#### The Wellness Trend - Certifications

#### The Wellness Trend - Certifications

79% of real estate professionals saw WELL building certification as being important in making an office building attractive to occupiers.