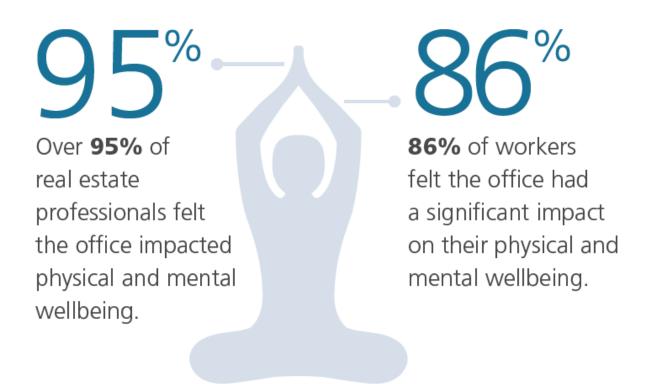

#### The Wellness Trend - Certifications

#### The Wellness Trend - Certifications

79% of real estate professionals saw WELL building certification as being important in making an office building attractive to occupiers.