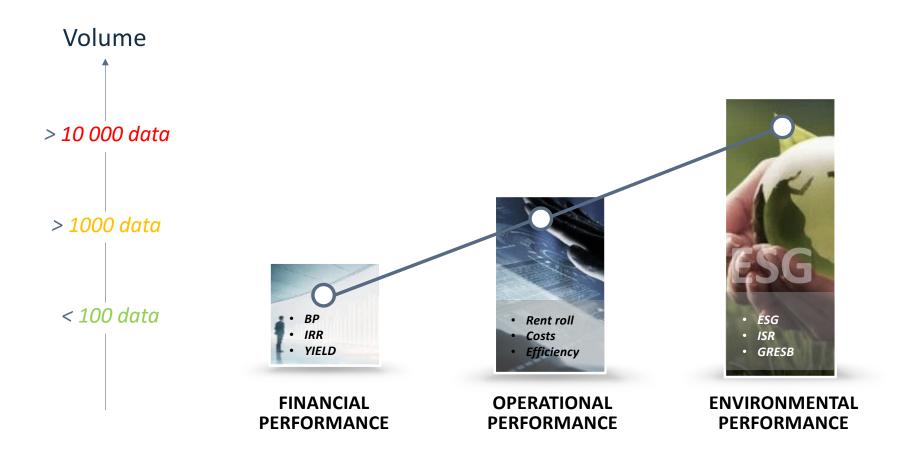

## **DATA IN CRE: A VOLUME PROBLEM.**

## **QUALITY IS THE ONLY OPTION.**

With an increasing volume of data being collected, only innovative technologies can turn quantity into quality.