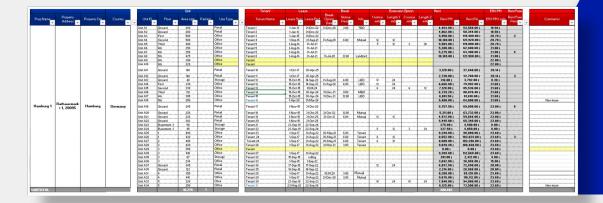

#### Solving this core issue

PRODA automatically converts any rent roll data into the format you need it.

Less time working on data and more time making use of it.

## **Example**

Standardise, Validate and Transform a

single property rent roll into 3 charts

# MANUAL S PRODA

**33:24 minutes** 

2:07 minutes

Trusted by some of the leading names in real estate.

Turning Data from a **Headache** into an **Asset** 

0203 740 3766