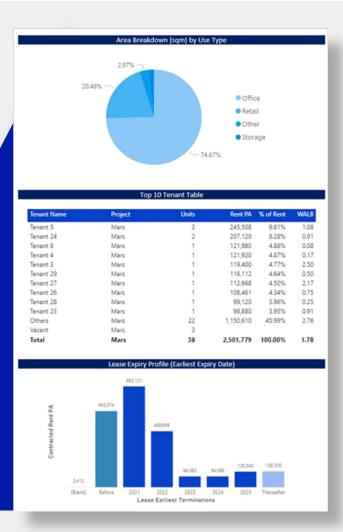

## **Example**

Standardise, Validate and Transform a

single property rent roll into 3 charts

# MANUAL S PRODA

**33:24 minutes** 

2:07 minutes

Trusted by some of the leading names in real estate.

Turning Data from a **Headache** into an **Asset** 

0203 740 3766