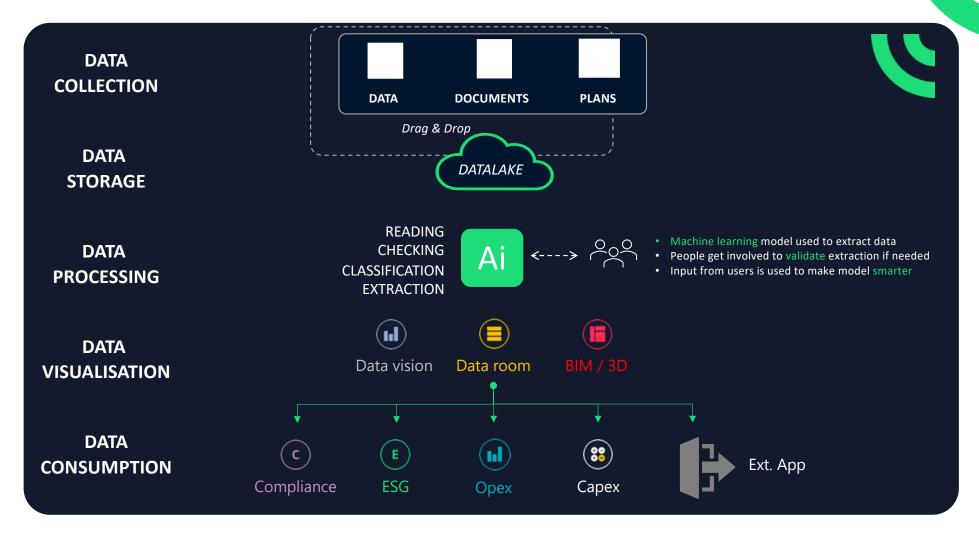

## **OUR MISSION.**

- Stonal's mission is to continuously deliver data quality at scale
- Through our Al-powered technology, driven by our experts, accessible from our SaaS platform
- Enabling the CRE industry to work and exchange reliable data.

## **BUSINESS BENEFIT.**

Preserve the value of your assets by fostering your ecosystem on reliable data

Nail down more sustainable action with an in-depth knowledge of your assets

Arbitrate faster with dynamic & updated dataroom.

## **HOW STONAL DELIVERS QUALITY**