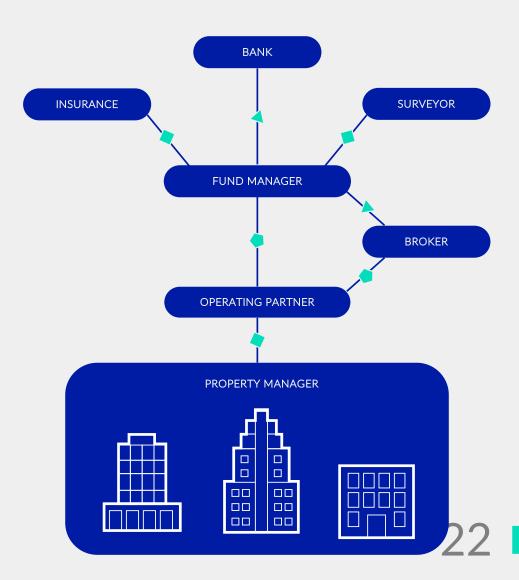

## **OUR MISSION.**

- Stonal's mission is to continuously deliver data quality at scale
- Through our Al-powered technology, driven by our experts, accessible from our SaaS platform
- Enabling the CRE industry to work and exchange reliable data.

## **BUSINESS BENEFIT.**

Preserve the value of your assets by fostering your ecosystem on reliable data

Nail down more sustainable action with an in-depth knowledge of your assets

Arbitrate faster with dynamic & updated dataroom.

## **HOW STONAL DELIVERS QUALITY**