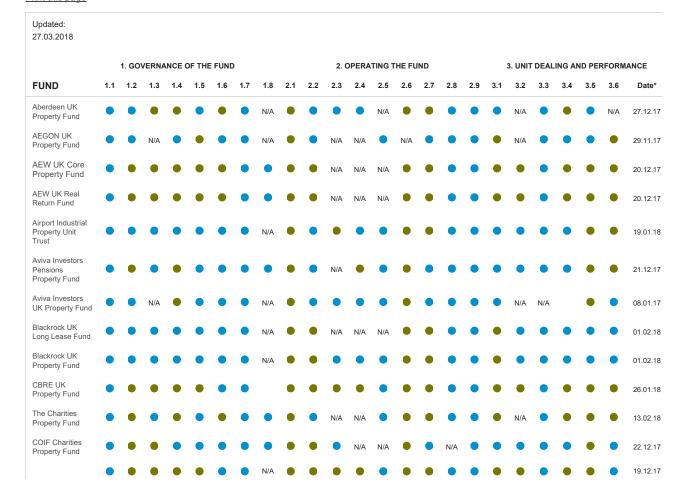

## Code & Self-Certification Matrix 2017

The following Matrix is published to improve transparency/awareness of the AREF Code of Practice and follows AREF's aim to improve Corporate Governance standards and Best Practice to its members and the industry generally.

This Self-Certification Matrix relates to the 2017 version of the AREF Code of Practice (click here to view)

A Minimum rating signifies Compliance with the Code and in order to achieve Best Practice one or more further requirements need to be met.

Please note: AREF member Funds vary by fund type, structure and investment characteristics. The Matrix should not be used for broad comparison purposes as this may be misleading if comparison is drawn without an understanding of the specific funds being compared.

# KEY:

- Minimum compliance
- Best Practice
- Non-compliant
  - No form received